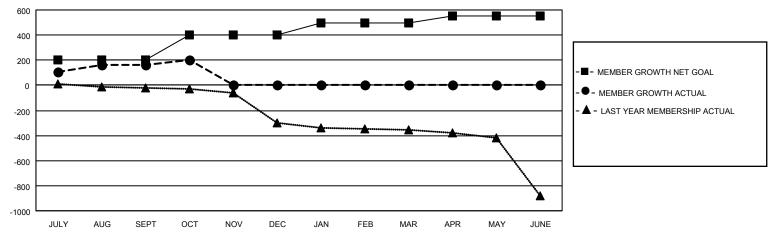

### GOALS AND ACTUAL MEMBERS CUMULATIVE

| DROPPED CLUBS: 1          |    | 46 CLUBS OF 79 ADDED 1 OR MORE<br>NEW MEMBERS | GENDER DISTRIBUTION        |                                         |       |
|---------------------------|----|-----------------------------------------------|----------------------------|-----------------------------------------|-------|
|                           |    |                                               | MALE                       | 2,255 (67.43%)                          |       |
|                           |    |                                               | FEMALE                     | 1,089 (32.57%)                          |       |
| DROPPED MEMBERS           |    |                                               |                            | ,,,,,,,,,,,,,,,,,,,,,,,,,,,,,,,,,,,,,,, |       |
| DECEASED                  | 6  | CLICK HERE FOR CUMULATIVE                     | TOTAL FAMILY UNIT MEMBERS  |                                         | 1,616 |
| CLUB CANCELLED 0 OTHER 38 |    | MEMBERSHIP DATA                               | FAMILY MEMBERS PAYING HALF |                                         | 929   |
|                           |    |                                               |                            |                                         | 929   |
| TOTAL                     | 44 |                                               |                            |                                         |       |

### District 322 B1

| Clubs         |               |             |               | Members               |                         |                         |                                                    |  |
|---------------|---------------|-------------|---------------|-----------------------|-------------------------|-------------------------|----------------------------------------------------|--|
|               | RESULTS FOR   | R 2020-2021 |               | RESULTS FOR 2020-2021 |                         |                         |                                                    |  |
| QUARTER       | NEW CLUB GOAL | NEW CLUBS   | DROPPED CLUBS | QUARTER MEM           | MBER GROWTH NET<br>GOAL | MEMBER GROWTH<br>ACTUAL | DROPPED<br>MEMBERS ACTUAL<br>(including transfers) |  |
| JULY/AUG/SEPT | 6             | 2           | 1             | JULY/AUG/SEPT         | 200                     | 208                     | 40                                                 |  |
| OCT/NOV/DEC   | 3             | 1           | 0             | OCT/NOV/DEC           | 200                     | 48                      | 4                                                  |  |
| JAN/FEB/MAR   | 2             | 0           | 0             | JAN/FEB/MAR           | 100                     | 0                       | 0                                                  |  |
| APR/MAY/JUNE  | 1             | 0           | 0             | APR/MAY/JUNE          | 50                      | 0                       | 0                                                  |  |