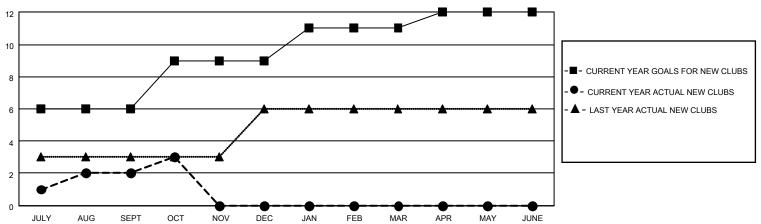

#### GOALS AND ACTUAL NEW CLUBS CUMULATIVE

### District 322 B1

| Clubs         |               |             |               | Members               |                         |                         |                                                    |  |
|---------------|---------------|-------------|---------------|-----------------------|-------------------------|-------------------------|----------------------------------------------------|--|
|               | RESULTS FOR   | R 2020-2021 |               | RESULTS FOR 2020-2021 |                         |                         |                                                    |  |
| QUARTER       | NEW CLUB GOAL | NEW CLUBS   | DROPPED CLUBS | QUARTER MEM           | MBER GROWTH NET<br>GOAL | MEMBER GROWTH<br>ACTUAL | DROPPED<br>MEMBERS ACTUAL<br>(including transfers) |  |
| JULY/AUG/SEPT | 6             | 2           | 1             | JULY/AUG/SEPT         | 200                     | 208                     | 40                                                 |  |
| OCT/NOV/DEC   | 3             | 1           | 0             | OCT/NOV/DEC           | 200                     | 48                      | 4                                                  |  |
| JAN/FEB/MAR   | 2             | 0           | 0             | JAN/FEB/MAR           | 100                     | 0                       | 0                                                  |  |
| APR/MAY/JUNE  | 1             | 0           | 0             | APR/MAY/JUNE          | 50                      | 0                       | 0                                                  |  |